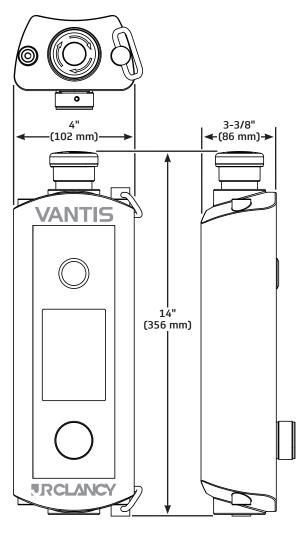

#### **Dimensions**

14"h x 4"w x 3-3/8"d (356 x 102 x 86 mm)

© 2025 Wenger Corporation USA/2025-07