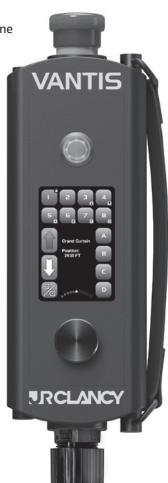

# Vantis™ Pendant Controller

CORPORATION

The Vantis Pendant Controller offers simple control of up to eight machines. Each machine can be programmed with up to six targets including upper, lower and four intermediate targets. Selection of multiple hoists or other machine types is easy as well as the ability to move them to a target together. Variable speed control lets you use this controller on drapery or scenery sets during production.

# **Key Features**

- · Up to eight machines
- Variable speed control
  - variable when operating a single machine
  - default speed when operating multiple machines
- Four user recordable targets
- Operation of various set types including hoists, acoustic banners and travelers
- Load learning
- One-year warranty against defects in materials or workmanship is provided on all J.R. Clancy equipment, additional warranty information is available at jrclancy.com

#### **Specifications**

- · Illuminated GO button
- 3.5" (89 mm) color touchscreen
- · Control wheel for variable speed control

## Safety

- Emergency Stop Operator
- Hold-to-Run operation
- · Multi-Level security
- · Status/Alarm indication